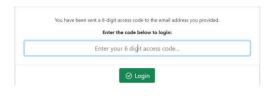

#### How to use the Parent Portal

Go to <u>parents.wsfc.ac.uk</u> and enter your email address and select 'Send Access Code'. The Access Code will be emailed to you. Enter the code to continue.

Enter the Access Code and click Login