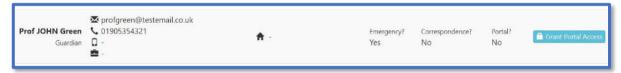

• Under Contact Details will be a list of your Parent(s) / Guardian(s) Contact Details

- To the right of the Parent(s) / Guardian(s) details will be a blue Grant Portal Access button
   Grant Portal Access
- On the next page that appears, click on the green Grant Access button to confirm and then when it shows Access Granted click OK