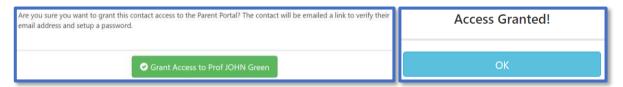

• Under Contact Details will be a list of your Parent(s) / Guardian(s) Contact Details

- To the right of the Parent(s) / Guardian(s) details will be a blue Grant Portal Access button
   Grant Portal Access
- On the next page that appears, click on the green Grant Access button to confirm and then when it shows Access Granted click OK