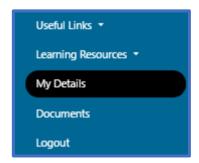

### How students can enable access for Parent(s) / Guardian(s)

- Ensure <u>at least one</u> of your **Parent(s)** / **Guardian(s)** has an email address listed on your **Student** Portal (student.wsfc.ac.uk)
- You can view this by going to My Details on the left-hand side of your Student Portal

• Under Contact Details will be a list of your Parent(s) / Guardian(s) Contact Details

- To the right of the Parent(s) / Guardian(s) details will be a blue Grant Portal Access button
   Grant Portal Access
- On the next page that appears, click on the green Grant Access button to confirm and then when it shows Access Granted click OK