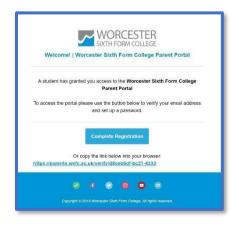

## How Parent(s) / Guardians(s) can access the Parent Portal

- Once access has been granted by the student, then Parent(s) /
  Guardian(s) will immediately receive an email from Worcester Sixth
  Form College with instructions to confirm your email address and create
  a password for secure access
- Click on the Complete Registration button in the email to begin this process