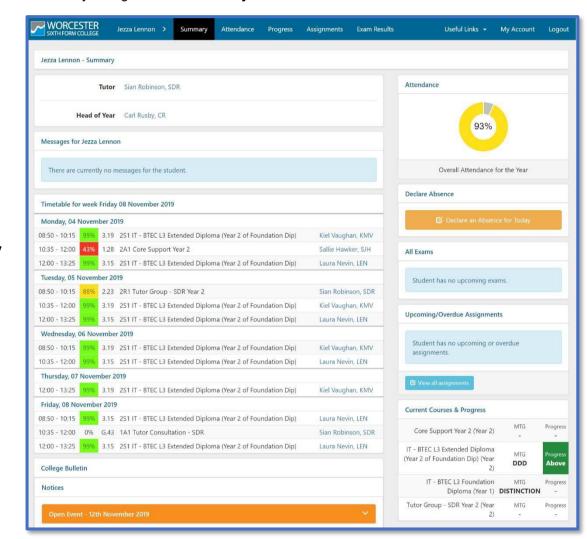

• The first page you see when you login is the **Summary** which contains details on –

#### **Tutor**

**Head of Year** 

Messages for the Student

Timetables for the Current Week

**Attendance** 

Declare an Absence for Today

Upcoming /
Overdue
Assignments
(a future feature)

**Current Courses & Progress** 

**College Bulletins** 

 From the Menu across the top of the Parent Portal you can view pages with more detailed information on Attendance, Progress, Assignments (a future feature) and Exam Results

If you require any help using the Portal in the future, please contact the IT Support Helpdesk on helpdesk@wsfc.ac.uk